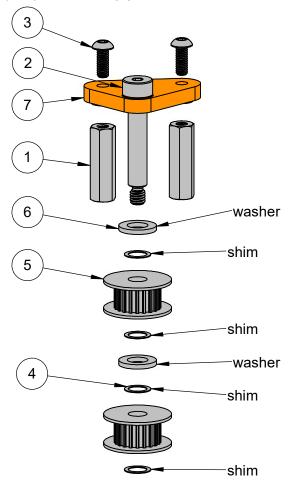

Assembled View

**Exploded View** 

| ITEM NO. | DESCRIPTION                            |   |
|----------|----------------------------------------|---|
| 1        | M3 Standoff, 20mm long, 6mm wide       | 2 |
| 2        | M4 Shoulder Screw, 25mm long           | 1 |
| 3        | M3 Buttonhead Screw, 8mm long          | 2 |
| 4        | M5 Shim, 0.2mm thick, 7mm OD           | 4 |
| 5        | 20T Idler pulley, 2GT, 5mm bore        | 2 |
| 6        | M5 Washer, 0.8-1.2mm thick             | 2 |
| 7        | Left Corner Pulley Reinforcement Plate | 1 |