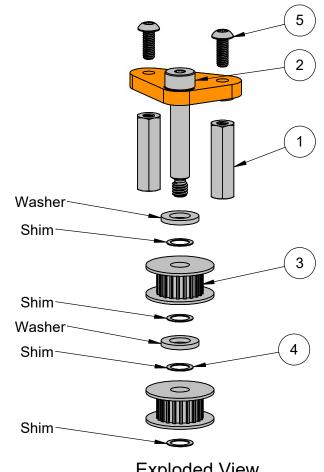

Assembled View

**Exploded View** 

| ITEM NO. | DESCRIPTION                            |   |
|----------|----------------------------------------|---|
| 1        | M3 Standoff, 20mm long, 6mm wide       | 2 |
| 2        | M4 Shoulder Screw, 25mm long           | 1 |
| 3        | M3 Buttonhead Screw, 8mm long          | 2 |
| 4        | M5 Shim, 0.2mm thick, 7mm OD           | 4 |
| 5        | 20T Idler pulley, 2GT, 5mm bore        | 2 |
| 6        | M5 Washer, 0.8-1.2mm thick             | 2 |
| 7        | Left Corner Pulley Reinforcement Plate | 1 |