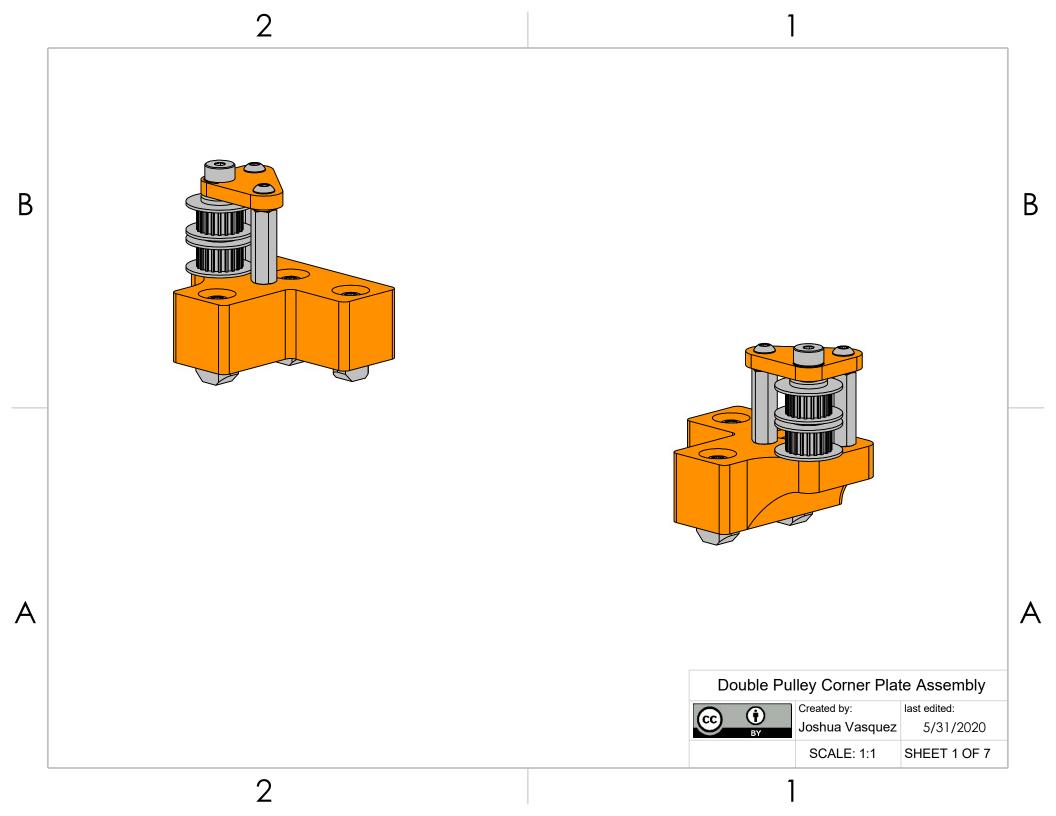

Assembled View

**Exploded View** 

| ITEM NO. | DESCRIPTION                            |   |
|----------|----------------------------------------|---|
| 1        | M3 Standoff, 20mm long, 6mm wide       | 2 |
| 2        | M4 Shoulder Screw, 25mm long           | 1 |
| 3        | M3 Buttonhead Screw, 8mm long          | 2 |
| 4        | M5 Shim, 0.2mm thick, 7mm OD           | 4 |
| 5        | 20T Idler pulley, 2GT, 5mm bore        | 2 |
| 6        | M5 Washer, 0.8-1.2mm thick             | 2 |
| 7        | Left Corner Pulley Reinforcement Plate | 1 |

NOTE: This assemby step is for generic brand pulleys only. If you are using genuine Gates brand pulleys, skip this page and see the next page.

В

Note the plate orientation!

This side is short.

This side is long.