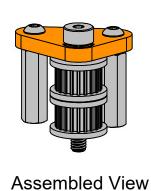

Assembled View

**Exploded View** 

| ITEM NO. | DESCRIPTION                            |   |
|----------|----------------------------------------|---|
| 1        | M3 Standoff, 20mm long, 6mm wide       | 2 |
| 2        | M4 Shoulder Screw, 25mm long           | 1 |
| 3        | M3 Buttonhead Screw, 8mm long          | 2 |
| 4        | M5 Shim, 0.2mm thick, 7mm OD           | 4 |
| 5        | 20T Idler pulley, 2GT, 5mm bore        | 2 |
| 6        | M5 Washer, 0.8-1.2mm thick             | 2 |
| 7        | Left Corner Pulley Reinforcement Plate | 1 |