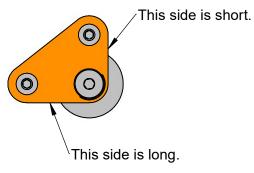

NOTE: This assemby step is for generic brand pulleys only. If you are using genuine Gates brand pulleys, skip this page and see the next page.

В

Note the plate orientation!

This side is short.

This side is long.