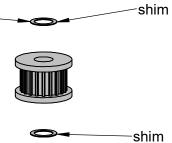

NOTE: This assemby step is for generic brand pulleys only. If you are using genuine Gates brand pulleys, skip this page and see the next page.

В

Note the plate orientation!

This side is short.

This side is long.

Assembled View

**Exploded View** 

| ITEM NO. | DESCRIPTION                            |   |
|----------|----------------------------------------|---|
| 1        | M3 Standoff, 20mm long, 6mm wide       | 2 |
| 2        | M4 Shoulder Screw, 25mm long           | 1 |
| 3        | M3 Buttonhead Screw, 8mm long          | 2 |
| 4        | M5 Shim, 0.2mm thick, 7mm OD           | 4 |
| 5        | 20T Idler pulley, 2GT, 5mm bore        | 2 |
| 6        | M5 Washer, 0.8-1.2mm thick             | 2 |
| 7        | Left Corner Pulley Reinforcement Plate | 1 |