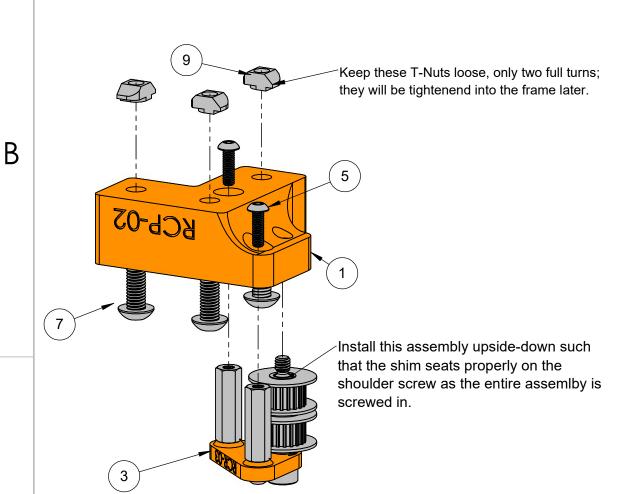

2

.

В

**Assembled View** 

| ITEM NO. | DESCRIPTION                             |   |
|----------|-----------------------------------------|---|
| 1        | Left Corner Plate with Insert Installed | 1 |
| 5        | M3 Buttonhead Screw, 10mm long          | 2 |
| 6        | M5 Buttonhead Screw, 20mm long          | 3 |
| 9        | M5 Drop-In T-Nut for 20x20 Extrusion    | 3 |
| 11       | Left Corner Pulley Reinforcement Plate  | 1 |

| Left Corner Pulley Plate Assembly |                |              |  |
|-----------------------------------|----------------|--------------|--|
| (i)                               | Created by:    | last edited: |  |
| CC BY                             | Joshua Vasquez | 5/31/2020    |  |
|                                   | SCALE: 1:1     | SHEET 4 OF 7 |  |