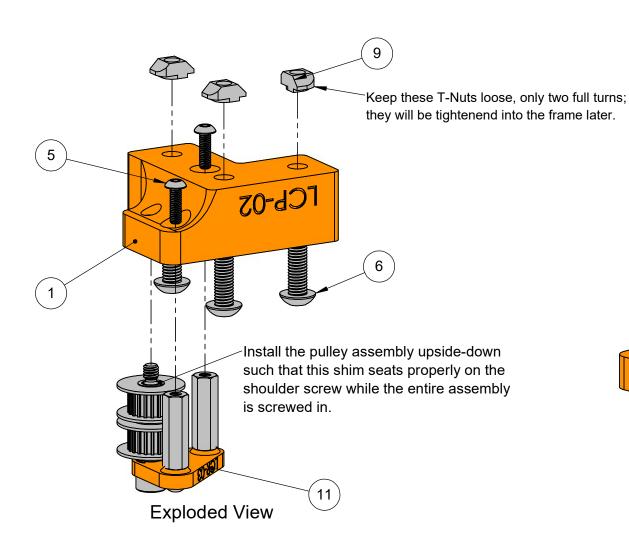

2

.

В

**Assembled View** 

| ITEM NO. | DESCRIPTION                             |   |
|----------|-----------------------------------------|---|
| 1        | Left Corner Plate with Insert Installed | 1 |
| 5        | M3 Buttonhead Screw, 10mm long          | 2 |
| 6        | M5 Buttonhead Screw, 20mm long          | 3 |
| 9        | M5 Drop-In T-Nut for 20x20 Extrusion    | 3 |
| 11       | Left Corner Pulley Reinforcement Plate  | 1 |

| Left Corner Pulley Plate Assembly |                |              |  |
|-----------------------------------|----------------|--------------|--|
| (i)                               | Created by:    | last edited: |  |
| CC BY                             | Joshua Vasquez | 5/31/2020    |  |
|                                   | SCALE: 1:1     | SHEET 4 OF 7 |  |