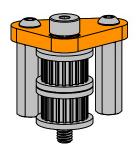

2

.

В

**Assembled View** 

| ITEM NO. | DESCRIPTION                             |   |
|----------|-----------------------------------------|---|
| 1        | Left Corner Plate with Insert Installed | 1 |
| 5        | M3 Buttonhead Screw, 10mm long          | 2 |
| 6        | M5 Buttonhead Screw, 20mm long          | 3 |
| 9        | M5 Drop-In T-Nut for 20x20 Extrusion    | 3 |
| 11       | Left Corner Pulley Reinforcement Plate  | 1 |

| Left Corner Pulley Plate Assembly |                |              |  |
|-----------------------------------|----------------|--------------|--|
| (i)                               | Created by:    | last edited: |  |
| CC BY                             | Joshua Vasquez | 5/31/2020    |  |
|                                   | SCALE: 1:1     | SHEET 4 OF 7 |  |