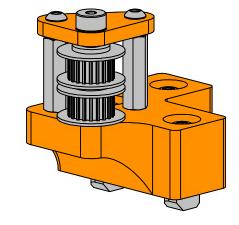

2

.

В

**Assembled View** 

| ITEM NO. | DESCRIPTION                             |   |
|----------|-----------------------------------------|---|
| 1        | Left Corner Plate with Insert Installed | 1 |
| 5        | M3 Buttonhead Screw, 10mm long          | 2 |
| 6        | M5 Buttonhead Screw, 20mm long          | 3 |
| 9        | M5 Drop-In T-Nut for 20x20 Extrusion    | 3 |
| 11       | Left Corner Pulley Reinforcement Plate  | 1 |

| Left Corner Pulley Plate Assembly |                |              |  |
|-----------------------------------|----------------|--------------|--|
| (i)                               | Created by:    | last edited: |  |
| CC BY                             | Joshua Vasquez | 5/31/2020    |  |
|                                   | SCALE: 1:1     | SHEET 4 OF 7 |  |