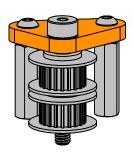

Assembled View

**Exploded View** 

| ITEM NO. | DESCRIPTION                            |   |
|----------|----------------------------------------|---|
| 1        | M3 Standoff, 20mm long, 6mm wide       | 2 |
| 2        | M4 Shoulder Screw, 25mm long           | 1 |
| 3        | M3 Buttonhead Screw, 8mm long          | 2 |
| 4        | M5 Shim, 0.2mm thick, 7mm OD           | 4 |
| 5        | 20T Idler pulley, 2GT, 5mm bore        | 2 |
| 6        | M5 Washer, 0.8-1.2mm thick             | 2 |
| 7        | Left Corner Pulley Reinforcement Plate | 1 |