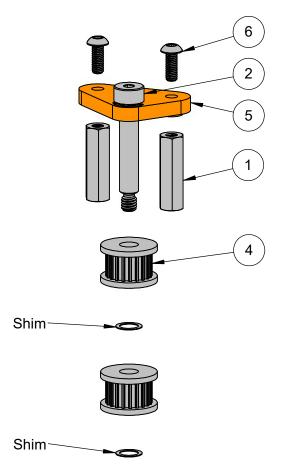

NOTE: This assemby step is for generic brand pulleys only. If you are using genuine Gates brand pulleys, skip this page and see the next page.

В

Note the plate orientation!

This side is short.

This side is long.

Assembled View

**Exploded View** 

| ITEM NO. | DESCRIPTION                            |   |
|----------|----------------------------------------|---|
| 1        | M3 Standoff, 20mm long, 6mm wide       | 2 |
| 2        | M4 Shoulder Screw, 25mm long           | 1 |
| 3        | M3 Buttonhead Screw, 8mm long          | 2 |
| 4        | M5 Shim, 0.2mm thick, 7mm OD           | 4 |
| 5        | 20T Idler pulley, 2GT, 5mm bore        | 2 |
| 6        | M5 Washer, 0.8-1.2mm thick             | 2 |
| 7        | Left Corner Pulley Reinforcement Plate | 1 |