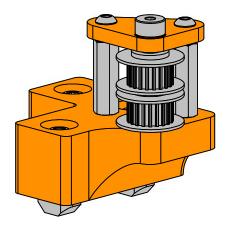

2

.

В

**Assembled View** 

| ITEM NO. | DESCRIPTION                             |   |
|----------|-----------------------------------------|---|
| 1        | Left Corner Plate with Insert Installed | 1 |
| 5        | M3 Buttonhead Screw, 10mm long          | 2 |
| 6        | M5 Buttonhead Screw, 20mm long          | 3 |
| 9        | M5 Drop-In T-Nut for 20x20 Extrusion    | 3 |
| 11       | Left Corner Pulley Reinforcement Plate  | 1 |