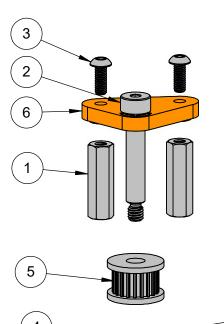

Assembled View

**Exploded View** 

| ITEM NO. | DESCRIPTION                            |   |
|----------|----------------------------------------|---|
| 1        | M3 Standoff, 20mm long, 6mm wide       | 2 |
| 2        | M4 Shoulder Screw, 25mm long           | 1 |
| 3        | M3 Buttonhead Screw, 8mm long          | 2 |
| 4        | M5 Shim, 0.2mm thick, 7mm OD           | 4 |
| 5        | 20T Idler pulley, 2GT, 5mm bore        | 2 |
| 6        | M5 Washer, 0.8-1.2mm thick             | 2 |
| 7        | Left Corner Pulley Reinforcement Plate | 1 |