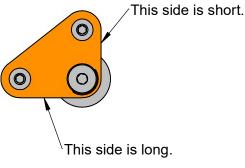

Note the plate orientation!

**Exploded View** 

В

**Assembled View** 

A

| ITEM NO. | DESCRIPTION                            | QTY. |
|----------|----------------------------------------|------|
| 1        | M3 Standoff, 20mm long, 6mm wide       | 2    |
| 2        | M4 Shoulder Screw, 25mm long           | 1    |
| 3        | M3 Buttonhead Screw, 8mm long          | 2    |
| 4        | M5 Shim, 0.2mm thick, 7mm OD           | 2    |
| 5        | 20T Idler pulley, 2GT, 5mm bore        | 2    |
| 6        | Left Corner Pulley Reinforcement Plate | 1    |